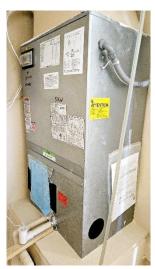

|        | Χ      |        |   |    |
| 11 | Water Heater Relief Valve Venting Properly                                                                  |        | Х      |        |   |    |
|    | Water Heater Condition                                                                                      |        | Χ      |        |   |    |
| 13 | Electrical Supply / Breaker                                                                                 |        |        | Х      | Х | Х  |

COMMENTS: \*See header notes for details on system life expectancy.

- 2. AC systems were operating at 16-degree differential(s)...15 to 21 degrees is optimal.
- 13. Challenger brand breaker is being utilized for AC Unit #3. Further evaluation by a licensed AC Tech needed.





































|                  | Home Inspection Report                                                                                                                                             | N              | s                     | U                         | R                                                        | s                   |
|------------------|--------------------------------------------------------------------------------------------------------------------------------------------------------------------|----------------|-----------------------|---------------------------|----------------------------------------------------------|---------------------|
| I<br>T<br>E<br>M | Note: This is NOT a "code" inspection. This inspection is for watertightness only. Due