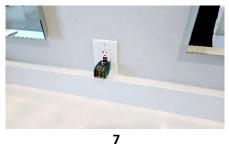

- 8. Multiple GFI outlets not functioning properly (do not trip or reset) throughout exterior of dwelling / Deck & Plant Bed, as well as an exposed outlet & damaged cover.
- 8. Improperrly terminated wires noted by electrical panels. Further evaluation by a licensed electrician needed.
- 16. Debris noted in gutter (left of front doors).