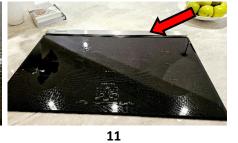

|                       | Х                 |                                           |                            |                            |
| 20               | Backsplash                                                                                                                                                               |                       | X                 |                                           |                            |                            |

- 1. Loose glass panel noted on cabinet door.
- 10. Damaged/chipped glass on stovetop.
- 11. Range Vent not functioning properly at time of inspection.
- 12. Right side refrigerator door making contact with door jam / Pantry.







Insight Home Inspections, LLC.

561.252.5202 IHI.Strano@Gmail.com www.insighthomeinspections.biz

Page 9 of 19



12

|    | T                                                                                                     |   |        |        |   |   |
|----|-------------------------------------------------------------------------------------------------------|---|--------|--------|---|---|
|    | Home Inspection Report                                                                                | N | s      | U      | R | s |
| 1  |                                                                                                       | 0 | A      | N      | E | A |
| Т  |                                                                                                       | Т | Т