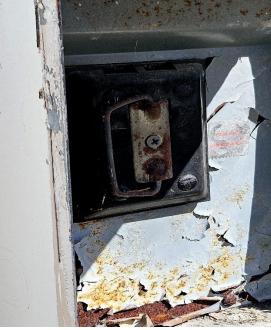

- 8. Multiple GFI outlets not functioning properly (do not trip or reset) throughout exterior of dwelling / Deck & Plant Bed, as well as an exposed outlet & damaged cover.
- 8. Improperrly terminated wires noted by electrical panels. Further evaluation by a licensed electrician needed.
- 16. Debris noted in gutter (left of front doors).