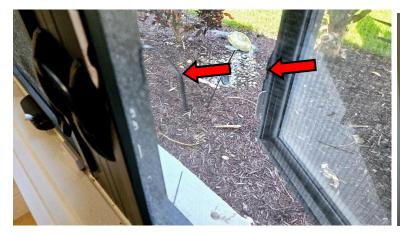

- 2. Damaged pavers noted on driveway.
- 4. Loose pavers noted rear of dwelling / Patio.

2

Page 4 of 19

|          | Homo Inspection Benert                                                                              |   |        |        |        |        |
|----------|-----------------------------------------------------------------------------------------------------|---|--------|--------|--------|--------|
|          | Home Inspection Report                                                                              | N | S      | U      | R      | S      |
| <u> </u> |                                                                                                     | 0 | A      | N      | E      | A      |
| T<br>E   |                                                                                                     | Т | T<br>I | S<br>A | P<br>A | F<br>E |
| М        |                                                                                                     | Α | S      | Ť      | î      | T      |
|          | EXTERIOR                                                                                            | Р | F      | ı      | R      | Υ      |
|          | <u>=</u>                                                                                            | Р | Α      | S      |        |        |
|          |                                                                                                     | L | C      | F      | N      | ı      |
|          |                                                                                                     | c | T<br>0 | A<br>C | E<br>E | S<br>S |
|          |                                                                                                     | Α | R      | Т      | D      | Ū      |
|          | Note: This inspection is not a warranty and/or guarantee. Building codes are not applicable in this | В | Υ      | 0      | E      | E      |
|          | inspection report.                                                                                  | L |        | R      | D      |        |
|          | Note: Aluminum windows have a usable life of approximately 20 years.                                | Ε |        | Υ      |        |        |
| 1        | Siding Condition:                                                                                   |   | Х      |        |        |        |
| 2        | Caulking Around Doors / Windows                                                                     |   | Х      |        |        |        |
| 3        | Ground Clearance with Siding                                                                        |   | Χ      |        |        |        |
| 4        | Trim                                                                                                |   | X      |        |        |        |
| 5        | Doors                                                                                               |   | Χ      |        |        |        |
| 6        | Walls                                                                                               |   | Χ      |        |        |        |
| 7        | Windows                                                                                             |   | X      |        |        |        |
| 8        | Electrical Receptacles, GFI installed: Yes _X No                                                    |   |        | Χ      | Χ      |        |
| 9        | Lighting                                                                                            |   | X      |        |        |        |
| _        | Water Supply Piping Material Installed: Copper_X_ PVC_X_ PolybutyleneOther                          |   | Χ      |        |        |        |
| _        | Main Water Supply Shut-Off Valve                                                                    |   | Χ      |        |        |        |
| 12       | Evidence of Main Water Supply Leak                                                                  |   | X      |        |        |        |
| 13       | Foundation Type: Slab on Grade X Wood Visible: Yes No X                                             |   | X      |        |        |        |
| 14       | Chimney(s) Type: Masonry Metal Visible: Yes NoX                                                     | X |        |        |        |        |
| 15       | Pool Equipment /Cabana                                                                              |   | Х      |        |        |        |
| 16       | Gutters / Downspouts                                                                                |   |        | X      | X      |        |