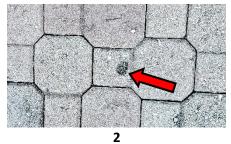

- 2. Damaged pavers noted on driveway.
- 4. Loose pavers noted rear of dwelling / Patio.

2

Page 4 of 19

|          | Homo Inspection Benert                                                                              |   |        |        |        |        |
|----------|-----------------------------------------------------------------------------------------------------|---|--------|--------|--------|--------|
|          | Home Inspection Report                                                                              | N | S      | U      | R      | S      |
| <u> </u> |                                                                                                     | 0 | A      | N      | E      | A      |
| T<br>E   |                                                                                                     | Т | T<br>I | S<br>A | P<br>A | F<br>E |
| М        |                                                                                                     | Α | S      | Ť      | î      | T      |
|          | EXTERIOR                                                                                            | Р | F      | ı      | R      | Υ      |
|          | <u>=</u>                                                                                            | Р | Α      | S      |        |        |
|          |                                                                                                     | L | C      | F      | N      | ı      |
|          |                                                                                                     | c | T<br>0 | A<br>C | E<br>E | S<br>S |
|          |                                                                                                     | Α | R      | Т      | D      | Ū      |
|          | Note: This inspection is not a warranty and/or guarantee. Building codes are not applicable in this | В | Υ      | 0      | E      | E      |
|          | inspection report.                                                                                  | L |        | R      | D      |        |
|          | Note: Aluminum windows have a usable life of approximately 20 years.                                | Ε |        | Υ      |        |        |
| 1        | Siding Condition:                                                                                   |   | Х      |        |        |        |
| 2        | Caulking Around Doors / Windows                                                                     |   | Х      |        |        |        |
| 3        | Ground Clearance with Siding                                                                        |   | Χ      |        |        |        |
| 4        | Trim                                                                                                |   | X      |        |        |        |
| 5        | Doors                                                                                               |   | Χ      |        |        |        |
| 6        | Walls                                                                                               |   | Χ      |        |        |        |
| 7        | Windows                                                                                             |   | X      |        |        |        |
| 8        | Electrical Receptacles, GFI installed: Yes _X No                                                    |   |        | Χ      | Χ      |        |
| 9        | Lighting                                                                                            |   | X      |        |        |        |
| _        | Water Supply Piping Material Installed: Copper_X_ PVC_X_ PolybutyleneOther                          |   | Χ      |        |        |        |
| _        | Main Water Supply Shut-Off Valve                                                                    |   | Χ      |        |        |        |
| 12       | Evidence of Main Water Supply Leak                                                                  |   | X      |        |        |        |
| 13       | Foundation Type: Slab on Grade X Wood Visible: Yes No X                                             |   | X      |        |        |        |
| 14       | Chimney(s) Type: Masonry Metal Visible: Yes NoX                                                     | X |        |        |        |        |
| 15       | Pool Equipment /Cabana                                                                              |   | Х      |        |        |        |
| 16       | Gutters / Downspouts                                                                                |   |        | X      | X      |        |