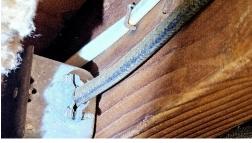

- 8. Multiple GFI outlets not functioning properly (do not trip or reset) throughout exterior of dwelling / Deck & Plant Bed, as well as an exposed outlet & damaged cover.
- 8. Improperrly terminated wires noted by electrical panels. Further evaluation by a licensed electrician needed.
- 16. Debris noted in gutter (left of front doors).