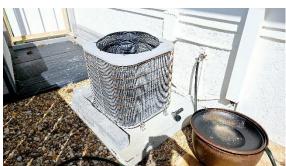

|        | Χ      |        |   |    |
| 11 | Water Heater Relief Valve Venting Properly                                                                  |        | Х      |        |   |    |
|    | Water Heater Condition                                                                                      |        | Χ      |        |   |    |
| 13 | Electrical Supply / Breaker                                                                                 |        |        | Х      | Х | Х  |

COMMENTS: \*See header notes for details on system life expectancy.

- 2. AC systems were operating at 16-degree differential(s)...15 to 21 degrees is optimal.
- 13. Challenger brand breaker is being utilized for AC Unit #3. Further evaluation by a licensed AC Tech needed.





































|                  | Home Inspection Report                                                                                                                                             | N              | s                     | U                         | R                                                        | s                   |
|------------------|--------------------------------------------------------------------------------------------------------------------------------------------------------------------|----------------|-----------------------|---------------------------|----------------------------------------------------------|---------------------|
| I<br>T<br>E<br>M | Note: This is NOT a "code" inspection. This inspection is for watertightness only.