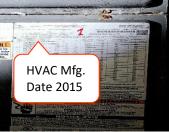

|        | Χ      |        |   |    |
| 11 | Water Heater Relief Valve Venting Properly                                                                  |        | Х      |        |   |    |
|    | Water Heater Condition                                                                                      |        | Χ      |        |   |    |
| 13 | Electrical Supply / Breaker                                                                                 |        |        | Х      | Х | Х  |

COMMENTS: \*See header notes for details on system life expectancy.

- 2. AC systems were operating at 16-degree differential(s)...15 to 21 degrees is optimal.
- 13. Challenger brand breaker is being utilized for AC Unit #3. Further evaluation by a licensed AC Tech needed.





































|                  | Home Inspection Report                                                                                                                                             | N              | s                     | U                         | R                                                        | s                   |
|------------------|--------------------------------------------------------------------------------------------------------------------------------------------------------------------|----------------|-----------------------|---------------------------|----------------------------------------------------------|---------------------|
| I<br>T<br>E<br>M | Note: This is NOT a "code" inspection. This inspection is for watertightness only. Due to lim