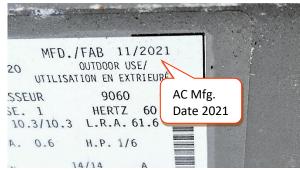

|        | Χ      |        |   |    |
| 11 | Water Heater Relief Valve Venting Properly                                                                  |        | Х      |        |   |    |
|    | Water Heater Condition                                                                                      |        | Χ      |        |   |    |
| 13 | Electrical Supply / Breaker                                                                                 |        |        | Х      | Х | Х  |

COMMENTS: \*See header notes for details on system life expectancy.

- 2. AC systems were operating at 16-degree differential(s)...15 to 21 degrees is optimal.
- 13. Challenger brand breaker is being utilized for AC Unit #3. Further evaluation by a licensed AC Tech needed.





































|                  | Home Inspection Report                                                                                                                                             | N              | s                     | U                         | R                                                        | s                   |
|------------------|--------------------------------------------------------------------------------------------------------------------------------------------------------------------|----------------|-----------------------|---------------------------|----------------------------------------------------------|---------------------|
| I<br>T<br>E<br>M | Note: This is NOT a "code" inspection. This inspection is for watertightness only