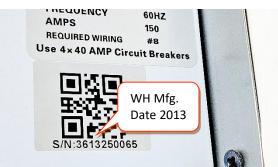

| Χ      |        |   |    |
| 11 | Water Heater Relief Valve Venting Properly                                                                  |        | Х      |        |   |    |
|    | Water Heater Condition                                                                                      |        | Χ      |        |   |    |
| 13 | Electrical Supply / Breaker                                                                                 |        |        | Х      | Х | Х  |

COMMENTS: \*See header notes for details on system life expectancy.

- 2. AC systems were operating at 16-degree differential(s)...15 to 21 degrees is optimal.
- 13. Challenger brand breaker is being utilized for AC Unit #3. Further evaluation by a licensed AC Tech needed.





































|                  | Home Inspection Report                                                                                                                                             | N              | s                     | U                         | R                                                        | s                   |
|------------------|--------------------------------------------------------------------------------------------------------------------------------------------------------------------|----------------|-----------------------|---------------------------|----------------------------------------------------------|---------------------|
| I<br>T<br>E<br>M | Note: This is NOT a "code" inspection. This inspection is for watertightness only. Due to limited att