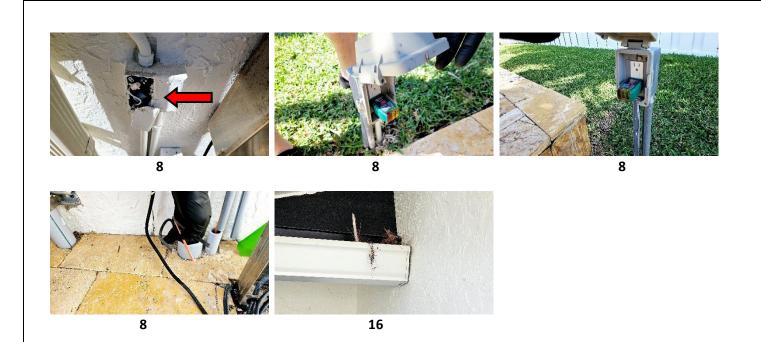

- 8. Multiple GFI outlets not functioning properly (do not trip or reset) throughout exterior of dwelling / Deck & Plant Bed, as well as an exposed outlet & damaged cover.
- 8. Improperrly terminated wires noted by electrical panels. Further evaluation by a licensed electrician needed.
- 16. Debris noted in gutter (left of front doors).