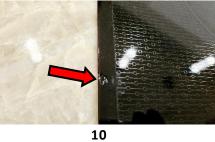

|                       | Х                 |                                           |                            |                            |
| 20               | Backsplash                                                                                                                                                               |                       | X                 |                                           |                            |                            |

- 1. Loose glass panel noted on cabinet door.
- 10. Damaged/chipped glass on stovetop.
- 11. Range Vent not functioning properly at time of inspection.
- 12. Right side refrigerator door making contact with door jam / Pantry.







Insight Home Inspections, LLC.

561.252.5202 IHI.Strano@Gmail.com www.insighthomeinspections.biz

Page 9 of 19



12

|    | T                                                                                                     |   |        |        |   |   |
|----|-------------------------------------------------------------------------------------------------------|---|--------|--------|---|---|
|    | Home Inspection Report                                                                                | N | s      | U      | R | s |
| 1  |                                                                                                       | 0 | A      | N      | E | A |
| Т  |                                                                                                       | Т |