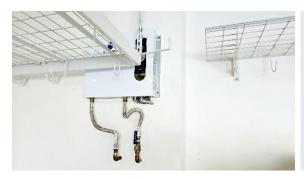

| Χ      |        |   |    |
| 11 | Water Heater Relief Valve Venting Properly                                                                  |        | Х      |        |   |    |
|    | Water Heater Condition                                                                                      |        | Χ      |        |   |    |
| 13 | Electrical Supply / Breaker                                                                                 |        |        | Х      | Х | Х  |

COMMENTS: \*See header notes for details on system life expectancy.

- 2. AC systems were operating at 16-degree differential(s)...15 to 21 degrees is optimal.
- 13. Challenger brand breaker is being utilized for AC Unit #3. Further evaluation by a licensed AC Tech needed.





































|                  | Home Inspection Report                                                                                                                                             | N              | s                     | U                         | R                                                        | s                   |
|------------------|--------------------------------------------------------------------------------------------------------------------------------------------------------------------|----------------|-----------------------|---------------------------|----------------------------------------------------------|---------------------|
| I<br>T<br>E<br>M | Note: This is NOT a "code" inspection. This inspection is for watertightness only. Due to limited a