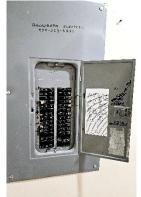

- 8. Multiple GFI outlets not functioning properly (do not trip or reset) throughout exterior of dwelling / Deck & Plant Bed, as well as an exposed outlet & damaged cover.
- 8. Improperrly terminated wires noted by electrical panels. Further evaluation by a licensed electrician needed.
- 16. Debris noted in gutter (left of front doors).