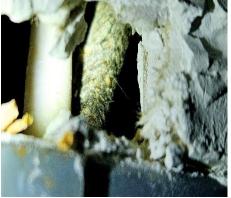

- 8. Multiple GFI outlets not functioning properly (do not trip or reset) throughout exterior of dwelling / Deck & Plant Bed, as well as an exposed outlet & damaged cover.
- 8. Improperrly terminated wires noted by electrical panels. Further evaluation by a licensed electrician needed.
- 16. Debris noted in gutter (left of front doors).