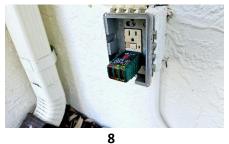

- 8. Multiple GFI outlets not functioning properly (do not trip or reset) throughout exterior of dwelling / Deck & Plant Bed, as well as an exposed outlet & damaged cover.
- 8. Improperrly terminated wires noted by electrical panels. Further evaluation by a licensed electrician needed.
- 16. Debris noted in gutter (left of front doors).