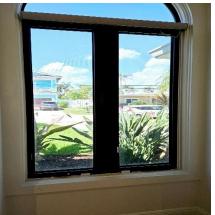

- 2. Damaged pavers noted on driveway.
- 4. Loose pavers noted rear of dwelling / Patio.

2

Page 4 of 19

|          | Homo Inspection Benert                                                                              |   |        |        |        |        |
|----------|-----------------------------------------------------------------------------------------------------|---|--------|--------|--------|--------|
|          | Home Inspection Report                                                                              | N | S      | U      | R      | S      |
| <u> </u> |                                                                                                     | 0 | A      | N      | E      | A      |
| T<br>E   |                                                                                                     | Т | T<br>I | S<br>A | P<br>A | F<br>E |
| М        |                                                                                                     | Α | S      | Ť      | î      | T      |
|          | EXTERIOR                                                                                            | Р | F      | ı      | R      | Υ      |
|          | <u>=</u>                                                                                            | Р | Α      | S      |        |        |
|          |                                                                                                     | L | C      | F      | N      | ı      |
|          |                                                                                                     | c | T<br>0 | A<br>C | E<br>E | S<br>S |
|          |                                                                                                     | Α | R      | Т      | D      | Ū      |
|          | Note: This inspection is not a warranty and/or guarantee. Building codes are not applicable in this | В | Υ      | 0      | E      | E      |
|          | inspection report.                                                                                  | L |        | R      | D      |        |
|          | Note: Aluminum windows have a usable life of approximately 20 years.                                | Ε |        | Υ      |        |        |
| 1        | Siding Condition:                                                                                   |   | Х      |        |        |        |
| 2        | Caulking Around Doors / Windows                                                                     |   | Х      |        |        |        |
| 3        | Ground Clearance with Siding                                                                        |   | Χ      |        |        |        |
| 4        | Trim                                                                                                |   | X      |        |        |        |
| 5        | Doors                                                                                               |   | Χ      |        |        |        |
| 6        | Walls                                                                                               |   | Χ      |        |        |        |
| 7        | Windows                                                                                             |   | X      |        |        |        |
| 8        | Electrical Receptacles, GFI installed: Yes _X No                                                    |   |        | Χ      | Χ      |        |
| 9        | Lighting                                                                                            |   | X      |        |        |        |
| _        | Water Supply Piping Material Installed: Copper_X_ PVC_X_ PolybutyleneOther                          |   | Χ      |        |        |        |
| _        | Main Water Supply Shut-Off Valve                                                                    |   | Χ      |        |        |        |
| 12       | Evidence of Main Water Supply Leak                                                                  |   | X      |        |        |        |
| 13       | Foundation Type: Slab on Grade X Wood Visible: Yes No X                                             |   | X      |        |        |        |
| 14       | Chimney(s) Type: Masonry Metal Visible: Yes NoX                                                     | X |        |        |        |        |
| 15       | Pool Equipment /Cabana                                                                              |   | Х      |        |        |        |
| 16       | Gutters / Downspouts                                                                                |   |        | X      | X      |        |