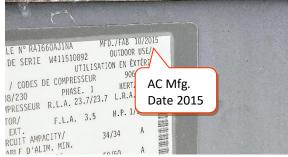

|        | Χ      |        |   |    |
| 11 | Water Heater Relief Valve Venting Properly                                                                  |        | Х      |        |   |    |
|    | Water Heater Condition                                                                                      |        | Χ      |        |   |    |
| 13 | Electrical Supply / Breaker                                                                                 |        |        | Х      | Х | Х  |

COMMENTS: \*See header notes for details on system life expectancy.

- 2. AC systems were operating at 16-degree differential(s)...15 to 21 degrees is optimal.
- 13. Challenger brand breaker is being utilized for AC Unit #3. Further evaluation by a licensed AC Tech needed.





































|                  | Home Inspection Report                                                                                                                                             | N              | s                     | U                         | R                                                        | s                   |
|------------------|--------------------------------------------------------------------------------------------------------------------------------------------------------------------|----------------|-----------------------|---------------------------|----------------------------------------------------------|---------------------|
| I<br>T<br>E<br>M | Note: This is NOT a "code" inspection. This inspection is for watertightness