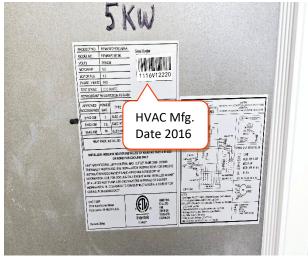

|        | Χ      |        |   |    |
| 11 | Water Heater Relief Valve Venting Properly                                                                  |        | Х      |        |   |    |
|    | Water Heater Condition                                                                                      |        | Χ      |        |   |    |
| 13 | Electrical Supply / Breaker                                                                                 |        |        | Х      | Х | Х  |

COMMENTS: \*See header notes for details on system life expectancy.

- 2. AC systems were operating at 16-degree differential(s)...15 to 21 degrees is optimal.
- 13. Challenger brand breaker is being utilized for AC Unit #3. Further evaluation by a licensed AC Tech needed.





































|                  | Home Inspection Report                                                                                                                                             | N              | s                     | U                         | R                                                        | s                   |
|------------------|--------------------------------------------------------------------------------------------------------------------------------------------------------------------|----------------|-----------------------|---------------------------|----------------------------------------------------------|---------------------|
| I<br>T<br>E<br>M | Note: This is NOT a "code" inspection. This inspection is for watertightness only. Due to