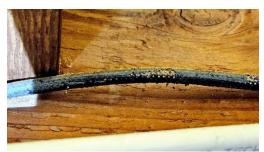

- 8. Multiple GFI outlets not functioning properly (do not trip or reset) throughout exterior of dwelling / Deck & Plant Bed, as well as an exposed outlet & damaged cover.
- 8. Improperrly terminated wires noted by electrical panels. Further evaluation by a licensed electrician needed.
- 16. Debris noted in gutter (left of front doors).