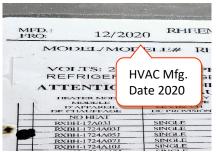

|        | Χ      |        |   |    |
| 11 | Water Heater Relief Valve Venting Properly                                                                  |        | Х      |        |   |    |
|    | Water Heater Condition                                                                                      |        | Χ      |        |   |    |
| 13 | Electrical Supply / Breaker                                                                                 |        |        | Х      | Х | Х  |

COMMENTS: \*See header notes for details on system life expectancy.

- 2. AC systems were operating at 16-degree differential(s)...15 to 21 degrees is optimal.
- 13. Challenger brand breaker is being utilized for AC Unit #3. Further evaluation by a licensed AC Tech needed.





































|                  | Home Inspection Report                                                                                                                                             | N              | s                     | U                         | R                                                        | s                   |
|------------------|--------------------------------------------------------------------------------------------------------------------------------------------------------------------|----------------|-----------------------|---------------------------|----------------------------------------------------------|---------------------|
| I<br>T<br>E<br>M | Note: This is NOT a "code" inspection. This inspection is for watertightness only. Due to limited