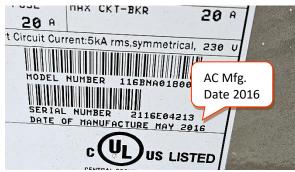

|        | Χ      |        |   |    |
| 11 | Water Heater Relief Valve Venting Properly                                                                  |        | Х      |        |   |    |
|    | Water Heater Condition                                                                                      |        | Χ      |        |   |    |
| 13 | Electrical Supply / Breaker                                                                                 |        |        | Х      | Х | Х  |

COMMENTS: \*See header notes for details on system life expectancy.

- 2. AC systems were operating at 16-degree differential(s)...15 to 21 degrees is optimal.
- 13. Challenger brand breaker is being utilized for AC Unit #3. Further evaluation by a licensed AC Tech needed.





































|                  | Home Inspection Report                                                                                                                                             | N              | s                     | U                         | R                                                        | s                   |
|------------------|--------------------------------------------------------------------------------------------------------------------------------------------------------------------|----------------|-----------------------|---------------------------|----------------------------------------------------------|---------------------|
| I<br>T<br>E<br>M | Note: This is NOT a "code" inspection. This inspection is for watertightness only. Du