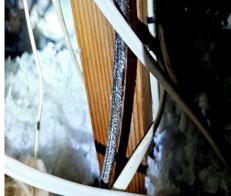

- 8. Multiple GFI outlets not functioning properly (do not trip or reset) throughout exterior of dwelling / Deck & Plant Bed, as well as an exposed outlet & damaged cover.
- 8. Improperrly terminated wires noted by electrical panels. Further evaluation by a licensed electrician needed.
- 16. Debris noted in gutter (left of front doors).