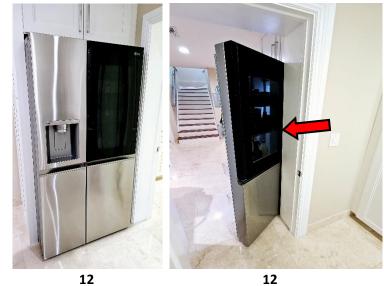

- 1. Loose glass panel noted on cabinet door.
- 10. Damaged/chipped glass on stovetop.
- 11. Range Vent not functioning properly at time of inspection.
- 12. Right side refrigerator door making contact with door jam / Pantry.